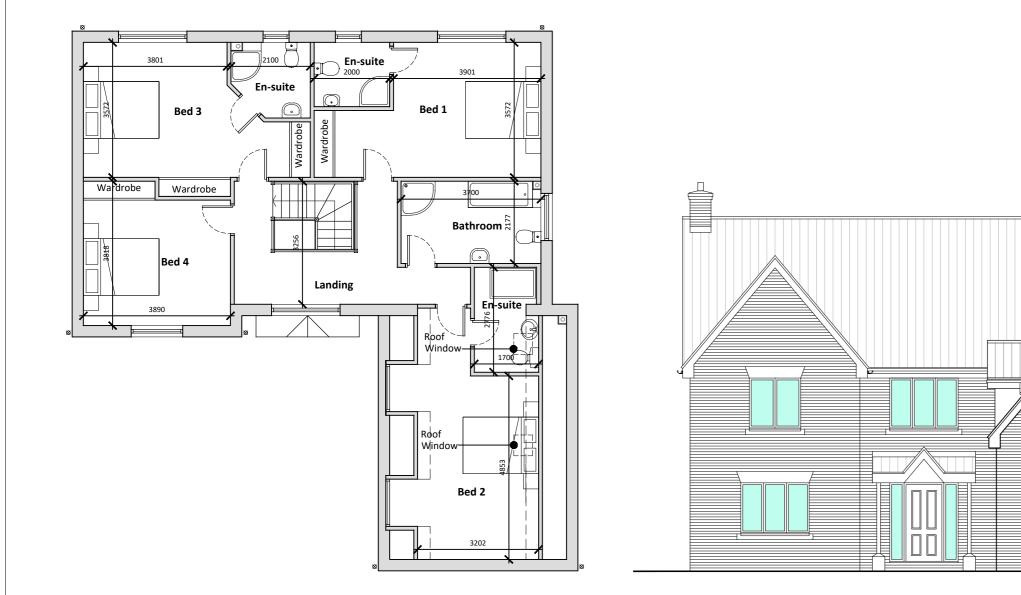

FIRST FLOOR PLAN

FRONT ELEVATION



1 2 3 4 5m 1.100

## Notes

## Copyright

© Robert Doughty Consultancy Limited. All rights described in the Copyright, Designs and Patents Act 1988 have been asserted.

Ordnance Survey Map © Crown Copyright. OS Licence No: AR 100010613. Dimensions

Use figured dimensions only. All dimensions should be checked against on site conditions and any discrepancies should be brought to the attention of Robert Doughty Consultancy Limited.

Rev

rdc

Robert Doughty Consultancy

Tel:01529 421646

Client

Project

Drawing

Scale @ A2

Drawn By

Job Number

Drawing No.

1170-11

1: 100

MG

Plots 22-26

London Road, Kirton

32 High Street, Helpringham Sleaford, Lincolnshire, NG34 ORA

Email:admin@rdc-landplan.co.uk

Richard Reed (Builders) Ltd

House Type 9H (Plot