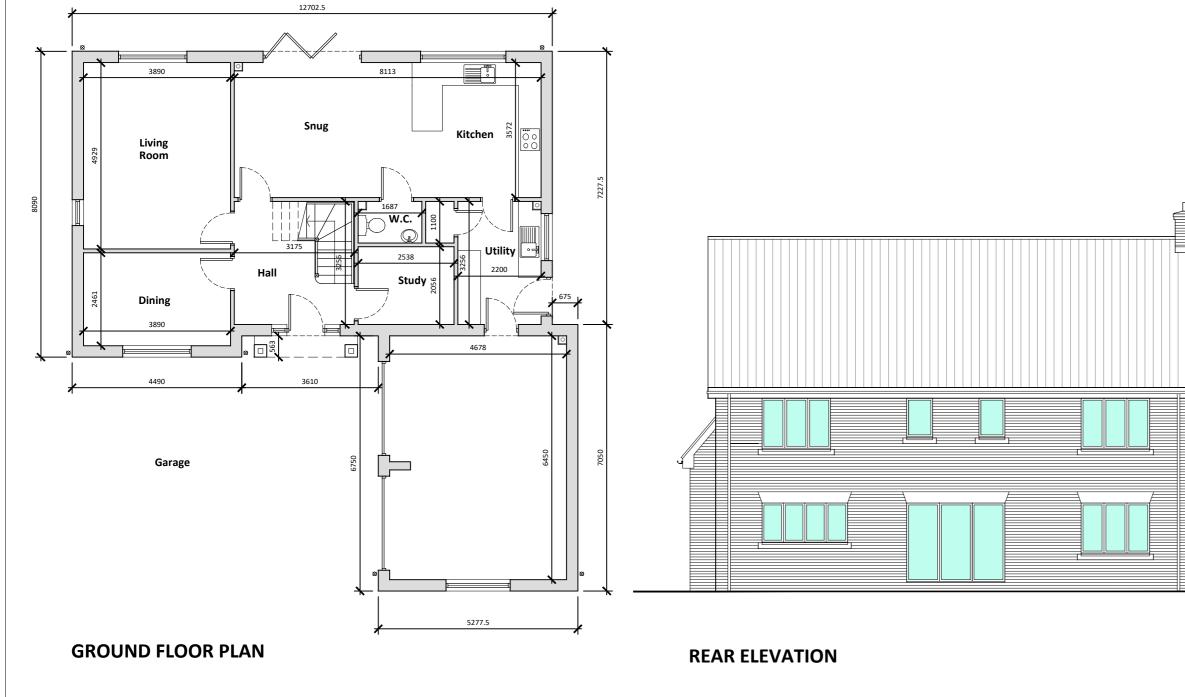

FIRST FLOOR PLAN

FRONT ELEVATION



1 2 3 4 5m 1.100

## Notes

## Copyright

© Robert Doughty Consultancy Limited. All rights described in the Copyright, Designs and Patents Act 1988 have been asserted.

Ordnance Survey Map © Crown Copyright. OS Licence No: AR 100010613. Dimensions

Use figured dimensions only. All dimensions should be checked against on site conditions and any discrepancies should be brought to the attention of Robert Doughty Consultancy Limited.

Rev

rdc

Robert Doughty Consultancy

Tel:01529 421646

Client

Project

Drawing

Scale @ A2

Drawn By

Job Number

Drawing No.

1170-11

1: 100

MG

Plots 22-26

London Road, Kirton

32 High Street, Helpringham Sleaford, Lincolnshire, NG34 ORA

Email:admin@rdc-landplan.co.uk

Richard Reed (Builders) Ltd

House Type 9H (Plot 25) - Plans & Elevations

PL

1170-1